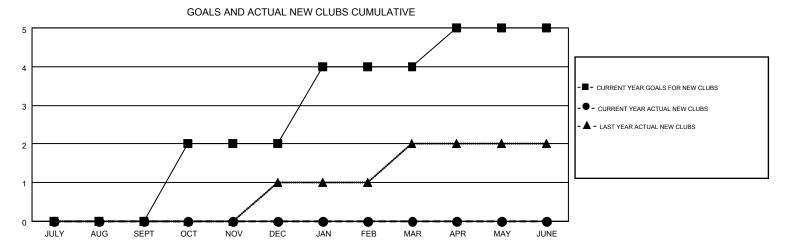

## MONTHLY MEMBERSHIP PROGRESS REPORT

Multiple District 26

Results as of: 10/31/2014

**LOCATION: MISSOURI** 

HAL GRIFFIN

| GMT: HAL GF   | RIFFIN           |                   |                  |                  |                               |                    |                                        |                    | GMT CA 1         |  |
|---------------|------------------|-------------------|------------------|------------------|-------------------------------|--------------------|----------------------------------------|--------------------|------------------|--|
|               |                  | Clubs             |                  |                  | Members RESULTS FOR 2014-2015 |                    |                                        |                    |                  |  |
|               | RESU             | LTS FOR 2014-2015 | i                |                  |                               |                    |                                        |                    |                  |  |
| QUARTER       | NEW CLUB<br>GOAL | NEW CLUBS         | DROPPED<br>CLUBS | NET<br>GAIN/LOSS | QUARTER                       | NEW MEMBER<br>GOAL | CHARTER AND<br>NEW<br>MEMBERS<br>ADDED | DROPPED<br>MEMBERS | NET<br>GAIN/LOSS |  |
| JULY/AUG/SEPT | 0                | 0                 | 2                | -2               | JULY/AUG/SEPT                 | -7                 | 219                                    | 328                | -109             |  |
| OCT/NOV/DEC   | 2                | 0                 | 0                | 0                | OCT/NOV/DEC                   | 94                 | 74                                     | 64                 | 10               |  |
| JAN/FEB/MAR   | 2                | 0                 | 0                | 0                | JAN/FEB/MAR                   | 46                 | 0                                      | 0                  | 0                |  |
| APR/MAY/JUNE  | 1                | 0                 | 0                | 0                | APR/MAY/JUNE                  | 53                 | 0                                      | 0                  | 0                |  |