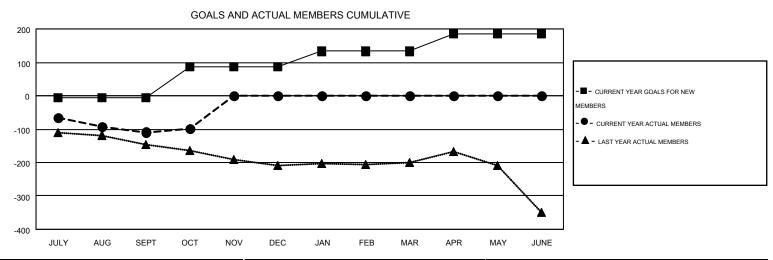

## MONTHLY MEMBERSHIP PROGRESS REPORT

Multiple District 26

Results as of: 10/31/2014

**LOCATION: MISSOURI** 

HAL GRIFFIN

| GMT: HAL GF   | RIFFIN           |                   |                  |                  |                               |                    |                                        |                    | GMT CA 1         |  |
|---------------|------------------|-------------------|------------------|------------------|-------------------------------|--------------------|----------------------------------------|--------------------|------------------|--|
|               |                  | Clubs             |                  |                  | Members RESULTS FOR 2014-2015 |                    |                                        |                    |                  |  |
|               | RESU             | LTS FOR 2014-2015 | i                |                  |                               |                    |                                        |                    |                  |  |
| QUARTER       | NEW CLUB<br>GOAL | NEW CLUBS         | DROPPED<br>CLUBS | NET<br>GAIN/LOSS | QUARTER                       | NEW MEMBER<br>GOAL | CHARTER AND<br>NEW<br>MEMBERS<br>ADDED | DROPPED<br>MEMBERS | NET<br>GAIN/LOSS |  |
| JULY/AUG/SEPT | 0                | 0                 | 2                | -2               | JULY/AUG/SEPT                 | -7                 | 219                                    | 328                | -109             |  |
| OCT/NOV/DEC   | 2                | 0                 | 0                | 0                | OCT/NOV/DEC                   | 94                 | 74                                     | 64                 | 10               |  |
| JAN/FEB/MAR   | 2                | 0                 | 0                | 0                | JAN/FEB/MAR                   | 46                 | 0                                      | 0                  | 0                |  |
| APR/MAY/JUNE  | 1                | 0                 | 0                | 0                | APR/MAY/JUNE                  | 53                 | 0                                      | 0                  | 0                |  |